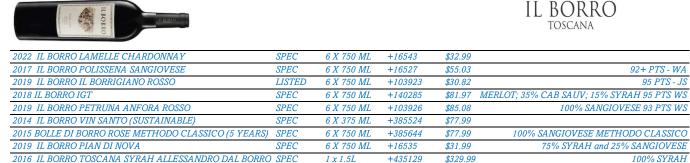

V. BLANC 91 PTS FALSTAF  |
|-------------------------------|------|---------------------|------------------------------------------------|
| 2021 ST. MAGDALENER "MORIT"   | SPEC | 12 X 750ML +444100  | \$24.99 % SCHIAVA / 15% LAGREIN 92 PTS FALSTAP |

#### ITALY - TUSCANY

#### IL BORRO

CERTIFIED ORGANIC / BIODYNAMIC

The unique pedoclimatic conditions, the mild winters, and the excellent exposure of the vineyards have allowed over time to give life to wines of great quality. In 1995, after a careful study of the terroir, new vines were planted and the existing ones treated according to the principles of organic farming. Since 2015 Il Borro is an entirely organic farm and has become an and a promoter of sustainability. Today the winery produces 12 fine labels, 10 of which are organic.





#### **TERRE DEL VING**

CERTIFIED BIODYNAMIC / ORGANIC/NATURAL

Gattamatta is a 100% Sangiovese made with 5 months of skin and stems contact and no SO2. Our idea of Sangiovese, with nothing added and nothing removed. Eretico is 100% Cabernet Sauvignon



#### **ROCCA DI MONTEGROSSI**

Rocca di Montegrossi is located near Monti in Chianti, one of the finest sections of Chianti Classico. The estate extends over an area of 100 hectares. The vineyards, on gentle south and southeast-facing hillsides with calcareous loamy soils, are at elevations between 340 and 510 meters above sea level. The vineyards have been organically managed since 2006 and certified by ICEA since February 2010 and by Q Certificazioni since January 2012, and the estate has also adopted environmentally friendly policies