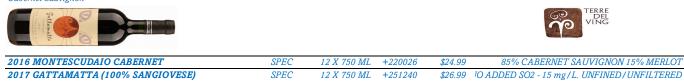

ITALY - TUSCANY

#### IL BORRO

CERTIFIED ORGANIC / BIODYNAMIC

The unique pedoclimatic conditions, the mild winters, and the excellent exposure of the vineyards have allowed over time to give life to wines of great quality. In 1995, after a careful study of the terroir, new vines were planted and the existing ones treated according to the principles of organic farming. Since 2015 Il Borro is an entirely organic farm and has become an and a promoter of sustainability. Today the winery produces 12 fine labels, 10 of which are organic.





#### **TERRE DEL VING**

CERTIFIED BIODYNAMIC / ORGANIC/NATURAL

Gattamatta is a 100% Sangiovese made with 5 months of skin and stems contact and no SO2. Our idea of Sangiovese, with nothing added and nothing removed. Eretico is 100% Cabernet Sauvignon



#### **ROCCA DI MONTEGROSSI**

Rocca di Montegrossi is located near Monti in Chianti, one of the finest sections of Chianti Classico. The estate extends over an area of 100 hectares. The vineyards, on gentle south and southeast-facing hillsides with calcareous loamy soils, are at elevations between 340 and 510 meters above sea level. The vineyards have been organically managed since 2006 and certified by ICEA since February 2010 and by Q Certificazioni since January 2012, and the estate has also adopted environmentally friendly policies.





NATURAL / CERTIFIED ORGANIC

| 2023 TOSCANA ROSATO IGT                         | SPEC       | 12 X 750 ML | +650309 | \$26.99         | 92 PTS WINE ALIGN                 |
|-------------------------------------------------|------------|-------------