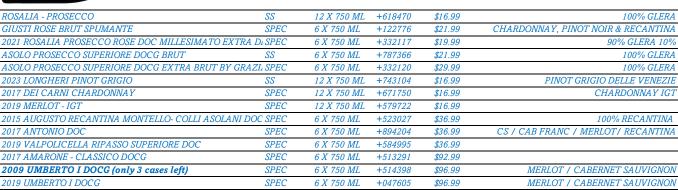

| SPEC      | 6 X 750 ML   | +600379 | \$18.99 Di      | RVINA 70%, RONDINELLA 20%, MOLINARA 10% |
| 2019 MONTRESOR URBAN PARK (APPASSIMENTO)  | SPEC      | 12 X 750 ML  | +333380 | \$19.99         | VALPOLICELLA VARIETIES, MOSTLY CORVINA  |
| 2022 SOAVE CLASSICO                       | SPEC      | 12 X 750 ML  | +449405 | \$19.99         | 100% GARGANEGA - VEGAN                  |







sasso dei lupi

SUSTAINABLE

Ermenegildo Giusti is a staunch supporter of vine-growing that respects both the environment and the beautiful surrounding countryside. Quality is the company's top priority, but it also has a strong sense of hospitality and strives to give everyone who visit its estates an experience they will not forget. These qualities are conveyed in every glass of Giusti wines.





#### ITALY - MONTALCINO

**CORTE PAVONE** 

## VEGAN/ORGANIC/ BIODYNAMIC

Ten years ago, winemaker Hayo Loacker began to closely observe the terroir and the vines on Corte Pavone in Montalcino - today he produces 4 individual crus of Brunello di Montalcino. After extensive measurements with highly sensitive infrared sensors on the entire winery in Corte Pavone, Hayo has carried out a dynamic micro-parcelling into different growth zones and from this defined seven individual Brunello layers - the "7 Dynamic Brunello Crus".





**GIUSTI WINE** 

| 2021 ROSSO DI MONTALCINO                     | SPEC     | 12 X 750 ML | +407310 | \$29.99        | QA PTS I LICA I   | ARONI: 91 PTS FALSTAFF |
|----------------------------------------------|----------|-------------|---------|----------------|-