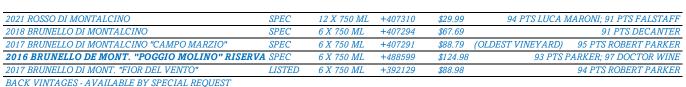

#### ITALY - MONTALCINO

CORTE PAVONE VEGAN/ORGANIC/ BIODYNAMIC

Ten years ago, winemaker Hayo Loacker began to closely observe the terroir and the vines on Corte Pavone in Montalcino - today he produces 4 individual crus of Brunello di Montalcino. After extensive measurements with highly sensitive infrared sensors on the entire winery in Corte Pavone, Hayo has carried out a dynamic micro-parcelling into different growth zones and from this defined seven individual Brunello layers - the "7 Dynamic Brunello Crus".

# WEINGUT LOACKER

There are some things which all Loacker wines share: they mirror nature, are biodynamic and avoid unnecessary additives. Loacker estaes is the site of Bolzano's first organic vineyard. 40 years later are still considered pioneers in the industry.

| 2021 SAUVIGNON BLANC "TASNIM" | SPEC | 12 X 750 ML | +444287 | <i>\$29.99</i> | VINES 100% SAUV. BLANC  | <i>91 PTS FALSTAFF</i> |
|-------------------------------|------|-------------|---------|----------------|-------------------------|------------------------|
| 2021 ST. MAGDALENER "MORIT"   | SPEC | 12 X 750ML  | +444100 | \$24.99        | % SCHIAVA / 15% LAGREIN | 92 PTS FALSTAFF        |